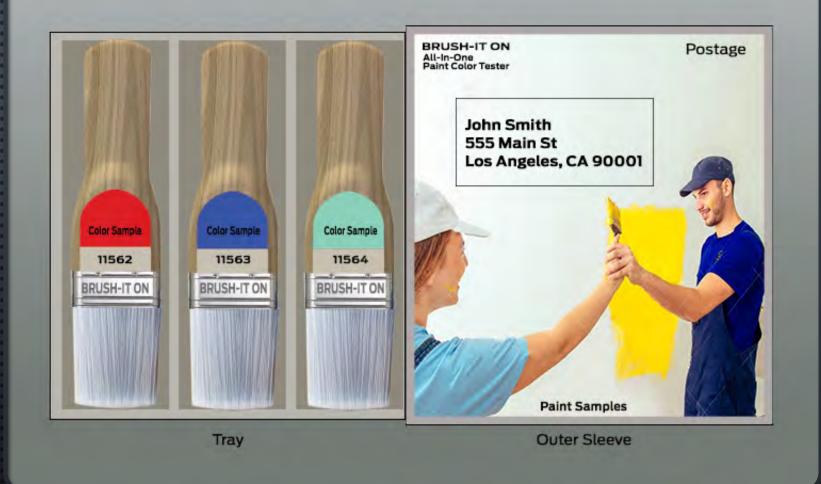

### BRUSH-IT ON

Mail-Order paint sampling made easy for the DIY generation.

Save time and money with an All-In-One multi-color paint sampling kit.

No need to buy expensive brushes, large containers of sample paint that gets wasted.

Simple and fast, from color test to project paint purchase.

## BRUSH-IT ON

Prototype Paint Sampler:

- Plastic Squeeze
  applicator
- Bristol Brush
- Brush Cover
- 1 Fl oz capacity
- 6"x1<sup>1/2</sup>"x3/4"

Coverage:

- 16"x16"
- About 1.7 Sq. Ft

#### A Revolutionary New Paint Sampling Experience!

- Purchase easy to use Brush-It On kits.
- Simple, Fast All-In-One Paint Color Sampling.
- Paint Color sampling kits shipped to your door ready to use.
- Patent Pending